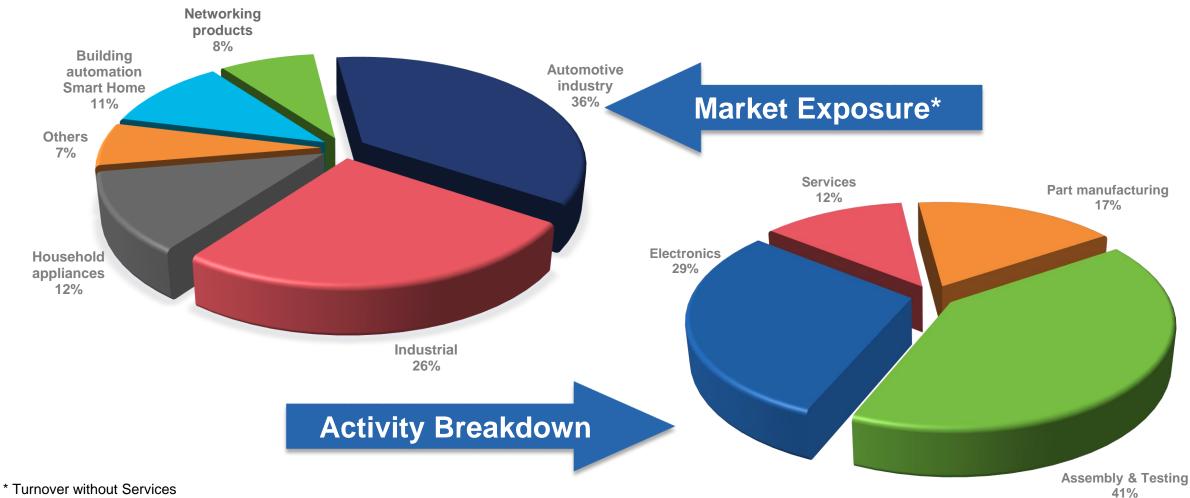

### **MARKETS & ACTIVITIES 2021**

<sup>\*\*</sup> Including Electrical safety, Power generation, UPS, Instrumentation & Measurement, Semiconductor industry, Photovoltaics, Terminals & vending machines, Commercial and Industrial HVACR, LED Lighting, 3D printers, Robotics, Water treatment, Elevators, Power tools, Professional floor care machines