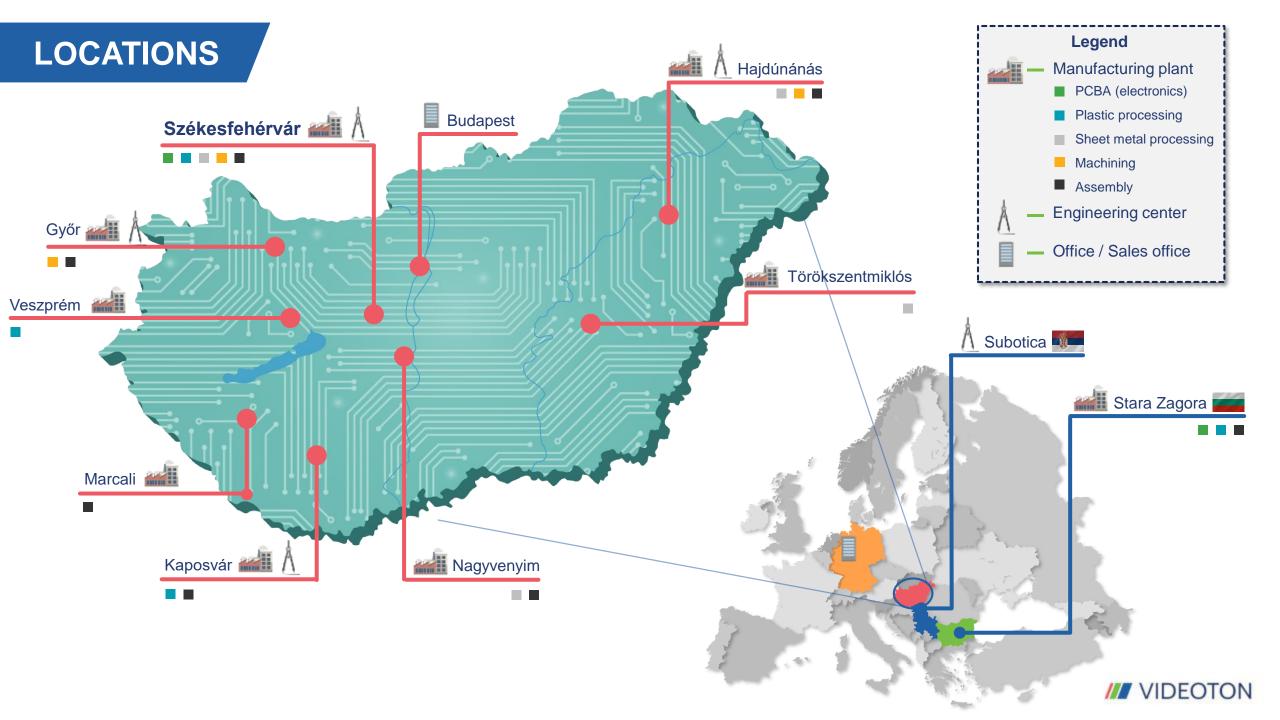

rt Home)
- In technology and activities: making parts, modules and final-assembled products



# **HIGHLIGHTS**

Founded in

1938

Private since

1992

Revenue (2021)

617 Mill € Equity
No debt since 2005

457 Mill €

2021

1

... of the Most Valuable Company in HUN Ownership\*\* 11

Locations

9000

Employees\* (2021)

3rd

Among EMS Companies HQ'd in Europe

\* 2500 employees in services and temporary work \*\* According to Forbes in 2021



### **MARKETS & ACTIVITIES 2021**





<sup>\*\*</sup> Including Electrical safety, Power generation, UPS, Instrumentation & Measurement, Semiconductor industry, Photovoltaics, Terminals & vending machines, Commercial and Industrial HVACR, LED Lighting, 3D printers, Robotics, Water treatment, Elevators, Power tools, Professional floor care machines



### **VIDEOTON GROUP**

### **Manufacturing Companies**

#### **Service Companies**



య

**PCBA** 

#### **VT Automotive Electronics** Automotive EMS Box build assembly



Videoton EAS Non-automotive EMS Box build assembly



Videoton EAS Bulgaria Non-automotive EMS Box build assembly



**VT Elektro-PLAST** Assembly & box build Plastic injection moulding



**VT Battery Technology** Battery pack assembly



**VT ES** 

Box build assembly Enclosure manufacturing Sheet metal fabrication



#### VTBH (Bulgaria)

Electromechanical and mechanical assembly & box build services



#### **VT Mechatronics**

High complexity assembly and machining



#### **VT TIPA**

Robotized assembly lines Testers



#### **VT ASYST**

Robotized assembly lines Testers



#### **VT Plastic**

Automotive-focuse